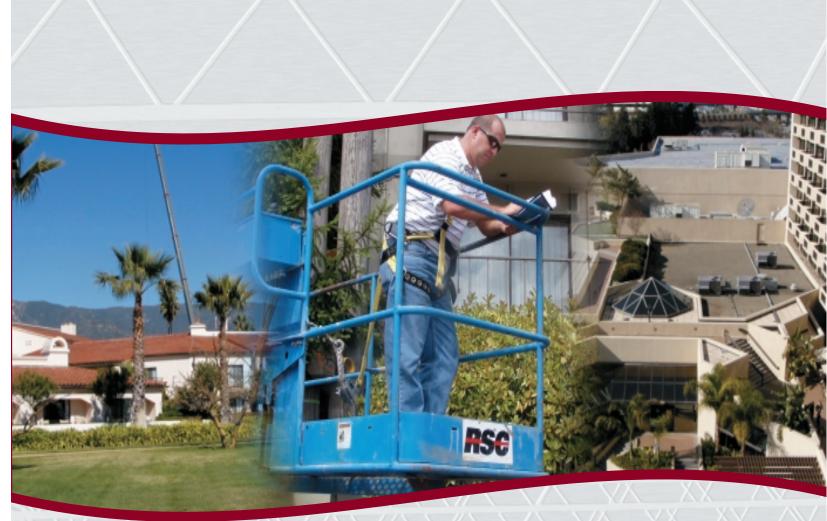

# WINDOWS

512.836.2123

toll free 855.836.2123

fax 512.836.7074

PARKING GARAGES

**SYSTEMS** provides complete exterior building envelope consulting services such as for roofs, walls, below grade and any and all waterproofing related construction details primarily for commercial and industrial facilities on a **NATIONWIDE BASIS** for over 26 years. Performing consultation services during due diligence for numerous clients purchases nationwide. Consultation support services for new construction as well as forensic analysis for existing facilities. Services include roofing evaluations, surveys, analysis, infrared moisture surveys, cross sectional waterproofing analysis, budgetary forecasting, conceptual design, purchase specification and drawing development, cost estimates, scheduling and monitoring services. Scope of work development provides specifics to the project for contractor competitive bidding, invitations to bid, instructions to bidders and specified bid proposal forms as well as progress reports.